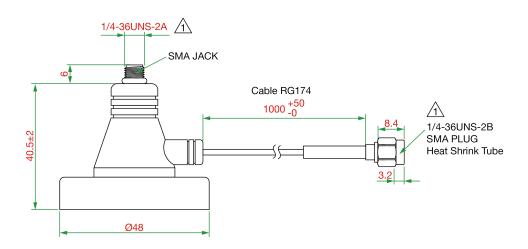

## **Specifications**

**Physical Characteristics** 

| i nysicai onaractenstics               |                                                       |  |
|----------------------------------------|-------------------------------------------------------|--|
| Connector Type                         | SMA Jack (Female) to SMA Plug (Male)                  |  |
| Cable Type                             | RG-174                                                |  |
| Cable Length                           | 1 m                                                   |  |
| Dimensions                             | Height: 40.5 mm (including base)                      |  |
| Impedance                              | 50 ohms                                               |  |
| V.S.W.R.                               | ≤ 2.0 @ 100 MHz to 3 GHz<br>≤ 2.5 @ 4000 MHz to 5 GHz |  |
| Radome Material                        | Plastic                                               |  |
| Radome Color                           | Black                                                 |  |
| Installation                           | Magnetic mount                                        |  |
| Environmental Limits                   |                                                       |  |
| Operating Temperature                  | -40 to 85°C (-40 to 185°F)                            |  |
| Storage Temperature (package included) | -40 to 85°C (-40 to 185°F)                            |  |
| Warranty                               |                                                       |  |
| Warranty Period                        | 1 year                                                |  |
| Details                                | See www.moxa.com/warranty                             |  |
|                                        |                                                       |  |

#### **Dimensions**

Unit: mm